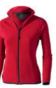

# **brossard** MICRO FLEECE FULL ZIP LADIES JACKET

○ **39483** (XS-XXL)

### features

- ) Regular Fit
- ) Hand pockets with zippers
- ) Elastic binding at the cuffs and the bottom of jacket
- ) Thumb holes
- ) Raglan sleeves
- ) Embroidered logo at back
- ) Satin neck tape
- ) Light weight fleece jacket
- ) Inner stormflap with chinguard
- ) Contrast coloured bartacks at pocket