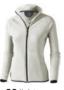

# **brossard** MICRO FLEECE FULL ZIP LADIES JACKET

○ **39483** (XS-XXL)

### fabric

Micro fleece of 100% Polyester, 2 sides brushed, 1 side anti-pilling.

190 g/m<sup>2</sup>

### features

- ) Regular Fit
- ) Hand pockets with zippers
- ) Elastic binding at the cuffs and the bottom of jacket
- ) Thumb holes
- ) Raglan sleeves
- ) Embroidered logo at back
- ) Satin neck tape
- ) Light weight fleece jacket
- ) Inner stormflap with chinguard
- ) Contrast coloured bartacks at pocket