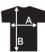

## sizing

(XS-XXL)

| Size: | XS | S    | M  | L    | ΧL | XXL  |
|-------|----|------|----|------|----|------|
| Α     | 42 | 45   | 48 | 51   | 54 | 57   |
| В     | 63 | 64,5 | 66 | 67,5 | 69 | 70,5 |
|       |    |      |    |      |    |      |

Measurement 'A' 1/2 chest (measured 2 cm from armpit) Measurement 'B' center back length Note: On wearable items a tolerance is applicable