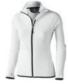

# **brossard** MICRO FLEECE FULL ZIP LADIES JACKET

○ **39483** (XS-XXL)

### features

- ) Regular Fit
- ) Hand pockets with zippers
- ) Elastic binding at the cuffs and the bottom of jacket
- ) Thumb holes
- ) Raglan sleeves
- ) Embroidered logo at back
- ) Satin neck tape
- ) Light weight fleece jacket
- ) Inner stormflap with chinguard
- ) Contrast coloured bartacks at pocket