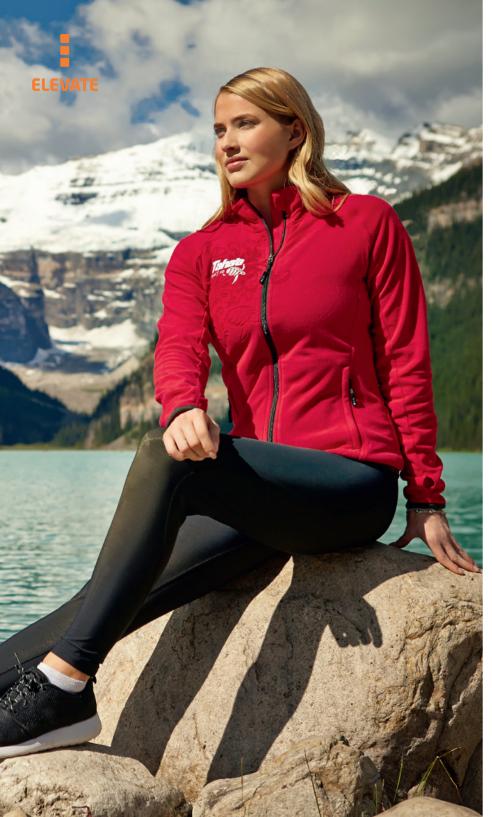

# **brossard** MICRO FLEECE FULL ZIP LADIES JACKET

○ **39483** (XS-XXL)

### features

- ) Regular Fit
- ) Hand pockets with zippers
- ) Elastic binding at the cuffs and the bottom of jacket
- ) Thumb holes
- ) Raglan sleeves
- ) Embroidered logo at back
- ) Satin neck tape
- ) Light weight fleece jacket
- ) Inner stormflap with chinguard
- ) Contrast coloured bartacks at pocket