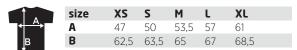

#### sizing (XS-XL)

Measurement 'A' 1/2 chest (measured 2 cm from armpit) Measurement 'B' center back length Note: On wearable items a tolerance is applicable