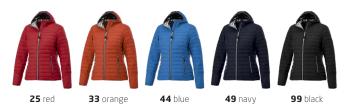

JACKET

Q 39334 (XS-XL)



100% Nylon dull cire 380T woven, water repellent and downproof. 100% Polyester faux down filling. 38 g/m<sup>2</sup>

### features

- Packable in to lower left pocket
- Interior media exit port with cord guide
- Elastic drawstring with adjustable cord lock
- Elasticated binding in contrast colour
- Shaped seams and tapered waist for flattering fit
- Elasticated cuffs
- Ergonomic sleeves
- Centre front contrast reversed coil zipper
- Front pockets with zipper
- Hanger loop



# care instructions



#### sizing (XS-XL)



Measurement 'A' 1/2 chest (measured 2 cm from armpit) Measurement 'B' center back length Note: On wearable items a tolerance is applicable

# pieces per carton





## decoration options

Embroidery True Edge Transfer HXD

#### available colours