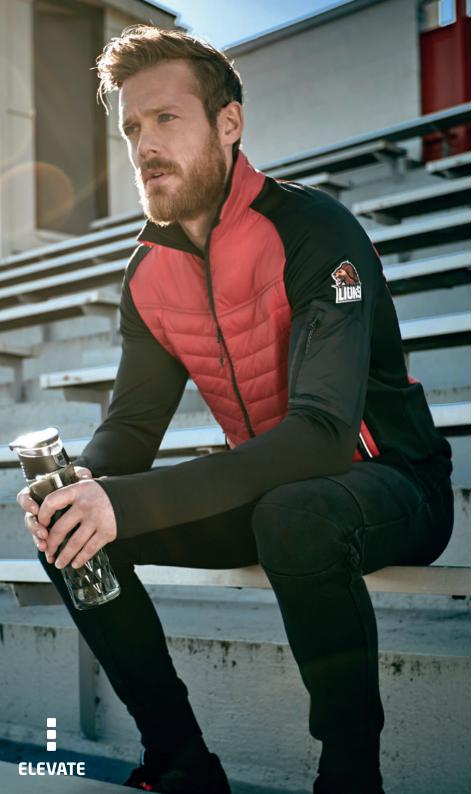

# **banff** MEN'S HYBRID INSULATED JACKET

Q 39331 (XS-XXL)

100% Nylon dull cire 380T woven, water repellent and downproof. Contrast fabric: 94% Polyester, 6% Elastane with water repellent finish.

g/m<sup>2</sup> 38 g/m<sup>2</sup>

## features

- Inner stormflap with chinguard
- Interior media exit port with cord guide
- Dropped back hem
- Elasticated binding in contrast colour
- Piping detail
- Reflective details
- Centre front contrast coil zipper
- Easy grip zipper pullers
- Hanger loop
- Heat transfer main label for tagless comfort