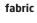

# **banff** MEN'S HYBRID INSULATED JACKET

Q 39331 (XS-XXL)



100% Nylon dull cire 380T woven, water repellent and downproof. Contrast fabric: 94% Polyester, 6% Elastane with water repellent finish.

g/m<sup>2</sup> 38 g/m<sup>2</sup>

## features

- Inner stormflap with chinguard
- Interior media exit port with cord guide
- Dropped back hem
- Elasticated binding in contrast colour
- Piping detail
- Reflective details
- Centre front contrast coil zipper
- Easy grip zipper pullers
- Hanger loop
- Heat transfer main label for tagless comfort



### available colours



## care instructions



### sizing (XS-XXL)



Measurement 'A': 1/2 chest (measured 2 cm from armpit) Measurement 'B': center back length measured from HSP (highest shoulder point) Note: On wearable items a tolerance is applicable

D Deboss

## pieces per carton



18 pieces per carton