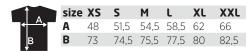

### sizing (XS-XXL)

Measurement 'A': 1/2 chest (measured 2 cm from armpit) Measurement 'B': center back length measured from HSP (highest shoulder point) Note: On wearable items a tolerance is applicable