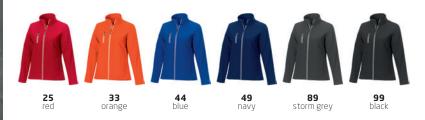

## orion women's softshell jacket

Mechanical stretch woven of 100% Polyester bonded

♀ **38324** (XS-XXL)



with 100% Polyester micro fleece.

250 g/m<sup>2</sup>

## features

g/m<sup>2</sup>

- Interior custom branding options
- Tearaway-cutaway main label for tagless comfort
- Centre front exposed plastic zipper
- Chest pocket with zipper closure
- Handpockets
- Shaped seams and tapered waist for flattering fit
- Inner placket
- Hanger loop





## available colours







R

care instructions

sizing

(XS-XXL)

45

64

48 51

15 pieces per carton

XL XXL

57 60

54

65.5 67 68,5 70 71,5

decoration options **S** Screenprint D Digital Transfer

Transfer