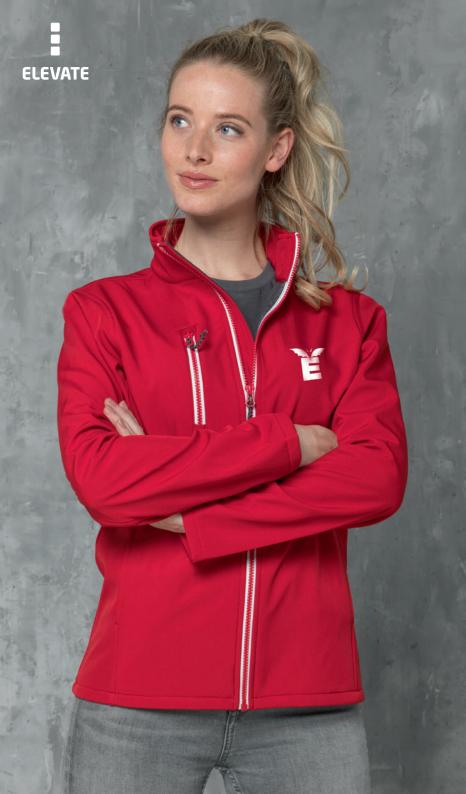

## orion women's softshell jacket

Mechanical stretch woven of 100% Polyester bonded

♀ **38324** (XS-XXL)

with 100% Polyester micro fleece.

250 g/m<sup>2</sup>

## features

g/m<sup>2</sup>

- Interior custom branding options
- Tearaway-cutaway main label for tagless comfort
- Centre front exposed plastic zipper
- Chest pocket with zipper closure
- Handpockets
- Shaped seams and tapered waist for flattering fit
- Inner placket
- Hanger loop