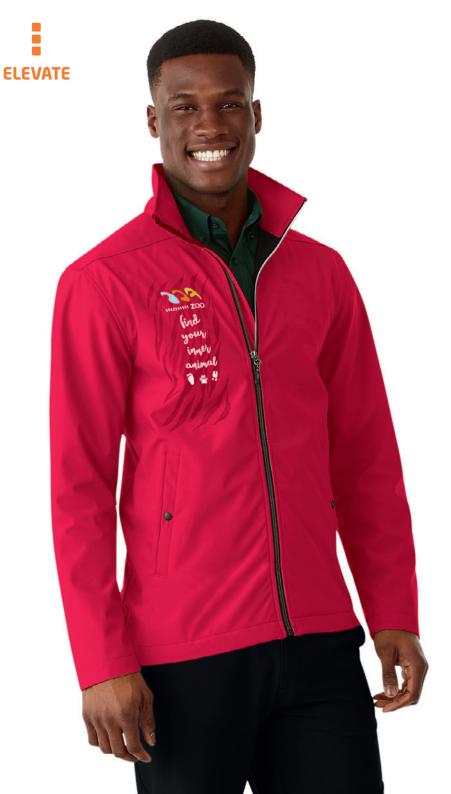

# **karmine** PRIVATE LABEL MEN'S SOFTSHELL JACKET

**38321** (XS-XXL)

### fabric

Mechanical stretch woven of 100% Polyester bonded to 100% Polyester interlock knit with waterproof, breathable membrane and water-repellent finish

210 g/m<sup>2</sup>

### features

- Interior custom branding options
- Tearaway-cutaway main label for tagless comfort
- Shaped seams and tapered waist for flattering fit
- Centre front contrast reversed coil zipper
- Inner placket
- Front pockets
- Articulated elbows
- Ergonomic sleeves
- Easy grip zipper pullers