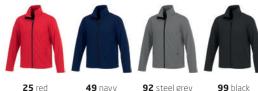

|  |
|----|------------------|--|
| +⊢ | <del>-^`</del> > |  |
|    |                  |  |
| ь  |                  |  |
| В  |                  |  |
| •  |                  |  |

| size | XS | S    | М    | L    | XL | XXL |
|------|----|------|------|------|----|-----|
| Α    | 50 | 53,5 | 56,5 | 60,5 | 64 | 68  |
| В    | 69 | 70,5 | 72   | 73,5 | 76 | 79  |
|      |    |      |      |      |    |     |

Measurement 'A': 1/2 chest (measured 2 cm from armpit)
Measurement 'B': center back length measured from HSP (highest shoulder point)

Note: On wearable items a tolerance is applicable

### pieces per carton



individuel polybag (1 pc per polybag)



## decoration options

Deboss

**D** Digital Transfer **E** Embroidery

S Screenprint True Edge Transfer

HXD

### available colours



49 navv

92 steel grey