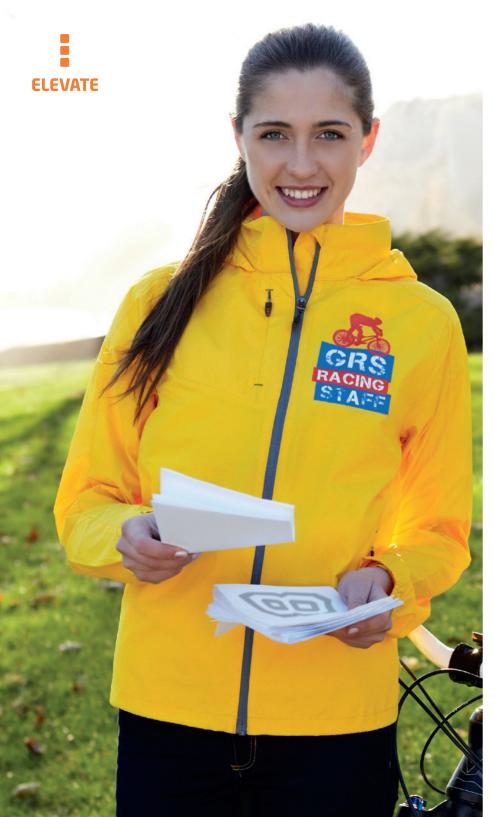

# **flint** LIGHTWEIGHT LADIES JACKET

**38318** (XS-XL)

# fabric

240T of 100% Polyester with water resistant coating and water repellent finish.

# features

- ) Global Fit
- ) Centre front contrast reversed coil zipper
- ) Diminishing reflective piping at back shoulder
- ) Upper invisible zipper pocket
- ) Contrast bartacks at pockets, thumbhole exit & back vents
- ) Ergonomic sleeves
- ) Ventilation at back yoke
- ) Roll-away hood with elasticized opening
- ) Elasticated cuffs
- ) Thumb holes