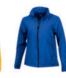

# **flint** LIGHTWEIGHT LADIES JACKET

**38318** (XS-XL)

#### available colours

10 yellow