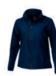

# **flint** LIGHTWEIGHT LADIES JACKET

**38318** (XS-XL)

# features

- ) Global Fit
- ) Centre front contrast reversed coil zipper
- ) Diminishing reflective piping at back shoulder
- ) Upper invisible zipper pocket
- ) Contrast bartacks at pockets, thumbhole exit & back vents
- ) Ergonomic sleeves
- ) Ventilation at back yoke
- ) Roll-away hood with elasticized opening
- ) Elasticated cuffs
- ) Thumb holes