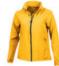

# **flint** LIGHTWEIGHT LADIES JACKET

**38318** (XS-XL)

#### available colours

10 yellow