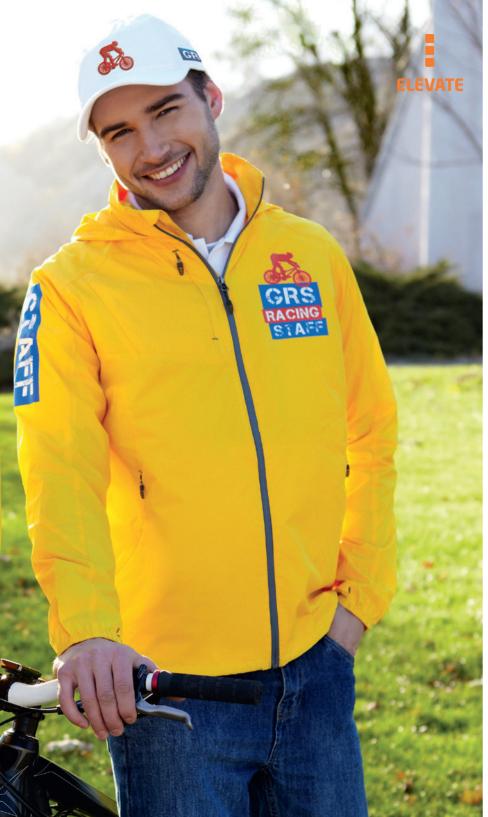

# flint LIGHTWEIGHT JACKET

0 38317 (XS-XXL)

## fabric

features ) Global Fit

240T of 100% Polyester with water resistant coating and water repellent finish.

) Contrast bartacks at pockets, thumbhole exit & back vents

) Centre front contrast reversed coil zipper ) Diminishing reflective piping at back shoulder

) Roll-away hood with elasticized opening

) Upper invisible zipper pocket

) Ergonomic sleeves ) Ventilation at back yoke

) Elasticated cuffs

SHIELDTECH

) Thumb holes

WATER