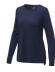

# merrit women's crewneck pullover

**38228** (XS-XXL)

### fabric

Flat knit of 80% Viscose and 20% Nylon

12 gauge

### features

- Crew neck
- •Flat knit rib collar
- •Flat knit rib cuffs
- •Flat knit rib bottom hem
- •Dropped back hem with side slits
- •Satin neck tape
- •Heat transfer main label for tagless comfort
- •Shaped seams and tapered waist for flattering fit

### available colours

**49** nav

99 blac