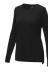

# merrit women's crewneck pullover

**38228** (XS-XXL)

### fabric

Flat knit of 80% Viscose and 20% Nylon

12 gauge

### features

- Crew neck
- •Flat knit rib collar
- •Flat knit rib cuffs
- •Flat knit rib bottom hem
- •Dropped back hem with side slits
- •Satin neck tape
- •Heat transfer main label for tagless comfort
- •Shaped seams and tapered waist for flattering fit

### available colours

**49** nav

99 blac