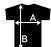

OEKO-TEX ®
CONTIDUES IN TETLES
STANDARD 100
1306034 Contacted
Teded for hamful substances
www.cock-ac.zam/stantarino

sizing (XS-XXL)

care instructions

|  | Size: | XS   | S  | M    | L  | ΧL   | 2XL |
|--|-------|------|----|------|----|------|-----|
|  | Α     | 44   | 47 | 50   | 53 | 56   | 59  |
|  | В     | 63,5 | 65 | 66,5 | 68 | 69,5 | 71  |

Measurement 'A': 1/2 chest (measured 2 cm from armpit)

Measurement 'B': center back length

Note: On wearable items a tolerance is applicable