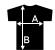

### sizing

(XS-XXXL)

|  | Size: | XS | S    | М  | L    | ΧL | 2XL  | 3XL |
|--|-------|----|------|----|------|----|------|-----|
|  | Α     | 46 | 49   | 52 | 55   | 58 | 61   | 64  |
|  | В     | 65 | 66,5 | 68 | 69,5 | 71 | 72,5 | 74  |
|  |       |    |      |    |      |    |      |     |

Measurement 'A': 1/2 chest (measured 2 cm from armpit)

Measurement 'B': center back length

Note: On wearable items a tolerance is applicable