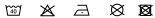

# merrit Men's Crewneck Pullover

**38227** (XS-XXXL)

#### fabric



Flat knit of 80% Viscose and 20% Nylon



12 gauge

#### features

- •Crew neck
- •Flat knit rib collar
- •Flat knit rib cuffs
- •Flat knit rib bottom hem
- •Satin neck tape
- •Heat transfer main label for tagless comfort



#### available colours







99 black

#### care instructions







### sizing

(XS-XXXL)



|  | Size: | XS | S    | М  | L    | ΧL | 2XL  | 3XL |
|--|-------|----|------|----|------|----|------|-----|
|  | Α     | 46 | 49   | 52 | 55   | 58 | 61   | 64  |
|  | В     | 65 | 66,5 | 68 | 69,5 | 71 | 72,5 | 74  |
|  |       |    |      |    |      |    |      |     |

Measurement 'A': 1/2 chest (measured 2 cm from armpit)

Measurement 'B': center back length

Note: On wearable items a tolerance is applicable

#### pieces per carton



individual polybag
(1 pc per polybag)



20 pieces per carton

## **Decoration options**

**E** Embroidery