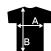

# sizing

(XS-XXL)

| S    | М    | L     | ΧL       | 2XL                                           |
|------|------|-------|----------|-----------------------------------------------|
| 47   | 50   | 53    | 56       | 59                                            |
| 5 65 | 66,5 | 68    | 69,5     | 71                                            |
|      | 47   | 47 50 | 47 50 53 | <b>S M L XL</b> 47 50 53 56 5 65 66,5 68 69,5 |

Measurement 'A': 1/2 chest (measured 2 cm from armpit)

Measurement 'B': center back length

Note: On wearable items a tolerance is applicable