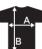

# sizing

(XS-XXXL)

| XS          | S    | M  | L    | XL | XXL  | XXXL |
|-------------|------|----|------|----|------|------|
| <b>A</b> 46 | 49   | 52 | 55   | 58 | 61   | 64   |
| <b>B</b> 65 | 66,5 | 68 | 69,5 | 71 | 72,5 | 74   |

Measurement 'A' 1/2 chest (measured 2 cm from armpit) Measurement 'B' center back length Note: On wearable items a tolerance is applicable