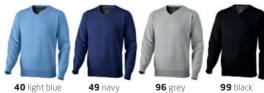

# **SPRUCE** V-NECK PULLOVER

**38217** (XS-XXXL)

### fabric



Flat knit of 60% Cotton and 40% Polyester.



12 gauge

#### features

- ) Regular Fit
- ) 1x1 rib knit collar, cuffs and waistband
- ) Twill elbow patches in anthracite
- ) Tonal logo print at back
- ) Twill half moon in anthracite at the inside
- ) Satin neck tape





### available colours



### care instructions









# sizing

(XS-XXXL)



| XS          | S    | M  | L    | XL | XXL  | XXXL |
|-------------|------|----|------|----|------|------|
| <b>A</b> 46 | 49   | 52 | 55   | 58 | 61   | 64   |
| <b>B</b> 65 | 66,5 | 68 | 69,5 | 71 | 72,5 | 74   |

Measurement 'A' 1/2 chest (measured 2 cm from armpit) Measurement 'B' center back length Note: On wearable items a tolerance is applicable

### pieces per carton



individual polybag (1 pc per polybag)



20 pieces per carton

## decoration options

**E** Embroidery