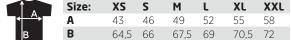

### sizing (XS-XXL)

Size: XS S

Measurement 'A' 1/2 chest (measured 2 cm from armpit) Measurement 'B' center back length Note: On wearable items a tolerance is applicable