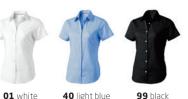

### pieces per carton

individual polybag (1 pc per polybag)

decoration options Screenprint Embroidery

True Edge Transfer

REGULAR FIT EASY CARE CARETECH

available colours

**01** white 40 light blue LIFE