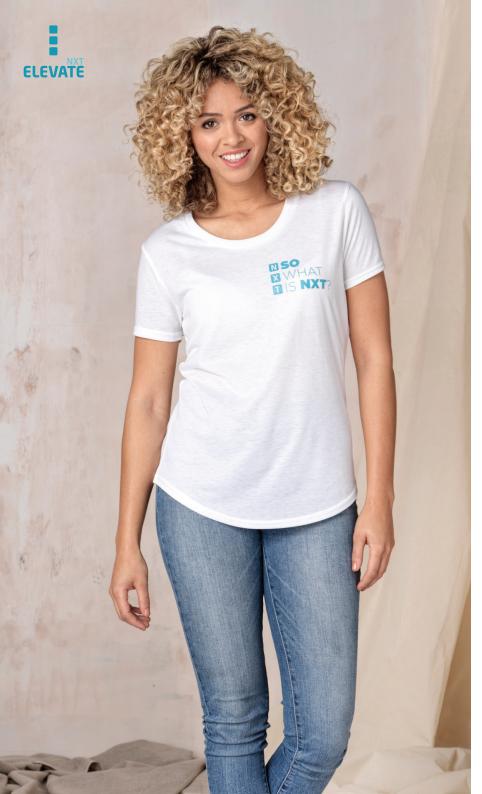

# jade short sleeve women's GRS recycled t-shirt **37501** (XS-XXL)

## fabric

Single Jersey knit of 100% GRS certified recycled Polyester

160 g/m<sup>2</sup>

## features

- Sustainable promotional apparel
- Scoop neck
- Side seams
- Dropped back hem
- Shoulder to shoulder tape
- Double needle stitching details